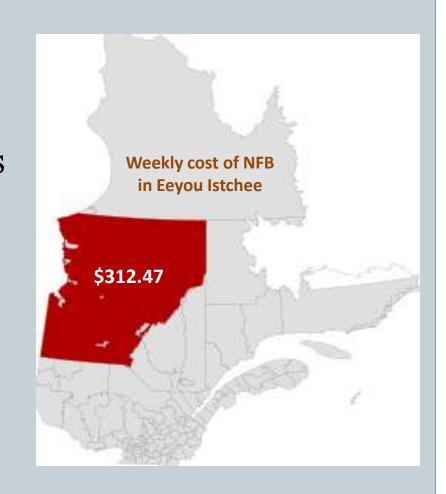

# Nutritious Food Basket Project

- In September 2011, 16 stores in Eeyou Istchee, 5 in Jamesie and 3 in Abitibi were visited to find out:
  - o The **cost** of the Nutritious Food Basket (NFB) in Eeyou Istchee
  - o If the NFB is **affordable** for Eeyou families
  - If the NFB items are **available**

The Nutritious Food Basket includes 71 food items, that are basic, nutritious and low cost.