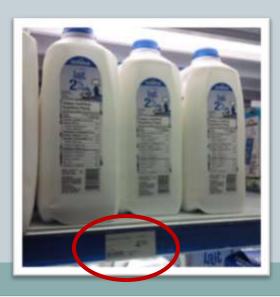

# Nutritious Food Basket Project

- In September 2011, 16 stores in Eeyou Istchee, 5 in Jamesie and 3 in Abitibi were visited to find out:
  - o The **cost** of the Nutritious Food Basket (NFB) in Eeyou Istchee
  - o If the NFB is **affordable** for Eeyou families
  - If the NFB items are **available**

The Nutritious Food Basket includes 71 food items, that are basic, nutritious and low cost.