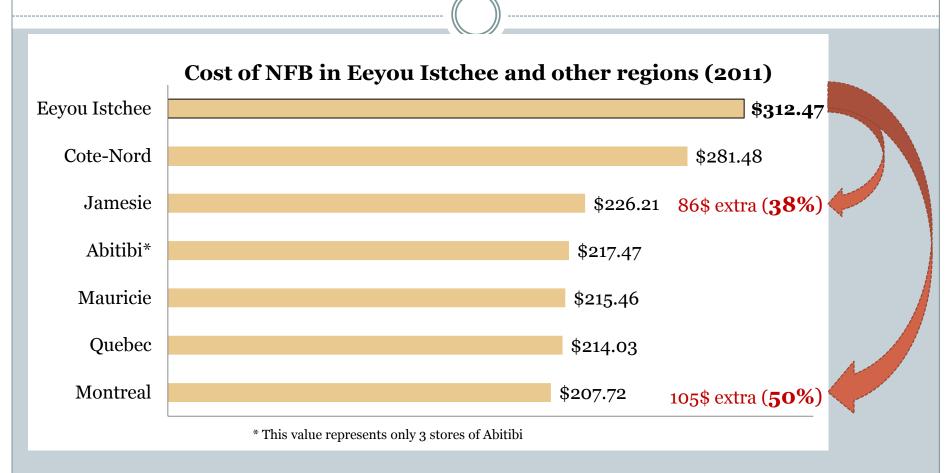

# Nutritious Food Basket Project

- In September 2011, 16 stores in Eeyou Istchee, 5 in Jamesie and 3 in Abitibi were visited to find out:
  - o The **cost** of the Nutritious Food Basket (NFB) in Eeyou Istchee
  - o If the NFB is **affordable** for Eeyou families
  - If the NFB items are **available**

The Nutritious Food Basket includes 71 food items, that are basic, nutritious and low cost.