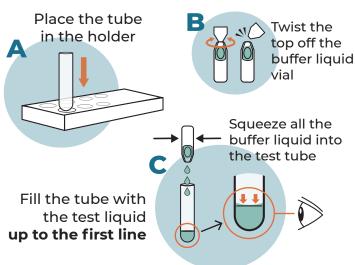

## **PREPARATION**

Insert the swab in the tube liquid and rotate it 10 times

Place the tube and swab in the holder and leave it there for **2 minutes** 

Remove the swab by pinching the tube

Close the tube with the stopper cap