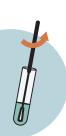

## **PREPARATION**

Insert the swab in the tube liquid and rotate it 10 times

Place the tube and swab in the holder and leave it there for **2 minutes** 

Remove the swab by pinching the tube

Close the tube with the stopper cap