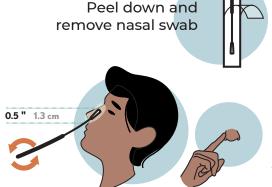

## NOVIDES BT-BINX 20220401 V6

## How to use **BTNX** COVID-19 rapid antigen tests





2 COLLECTION



Compress the nostril with your finger as you turn the nasal swab

Insert nasal swab up to **0.5 inch (1.3 cm)** from edge of nostril. Roll **5 times** in **each nostril** (right & left)

3

## **PREPARATION**

Insert the swab in the tube liquid and rotate it 10 times



Place the tube and swab in the holder and leave it there for **2 minutes** 



Remove the swab by pinching the tube

Close the tube with the stopper cap



## **TESTING**

Place **3 drops** in the rapid response cartridge and wait **15 minutes** 



(Do not touch it during the waiting time)

POSITIVE

With a positive result, the "T" line



Redo the nasal swab with a new kit.

If the test result is positive: Please inform your PSO.

may appear red or pink (as shown).

Here is an example of a positive test, negative and an