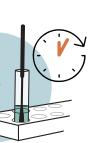

## **PREPARATION**

Insert the swab in the tube liquid and rotate it 10 times

Place the tube and swab in the holder and leave it there for **2 minutes** 

Remove the swab by pinching the tube

Close the tube with the stopper cap