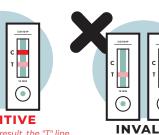

## **TESTING**

Place **3 drops** in the rapid response cartridge and wait **15 minutes** 

(Do not touch it during the waiting time)

POSITIVE

With a positive result, the "T" line

Redo the nasal swab with a new kit.

If the test result is positive: Please inform your PSO.

may appear red or pink (as shown).

Here is an example of a positive test, negative and an invalid test